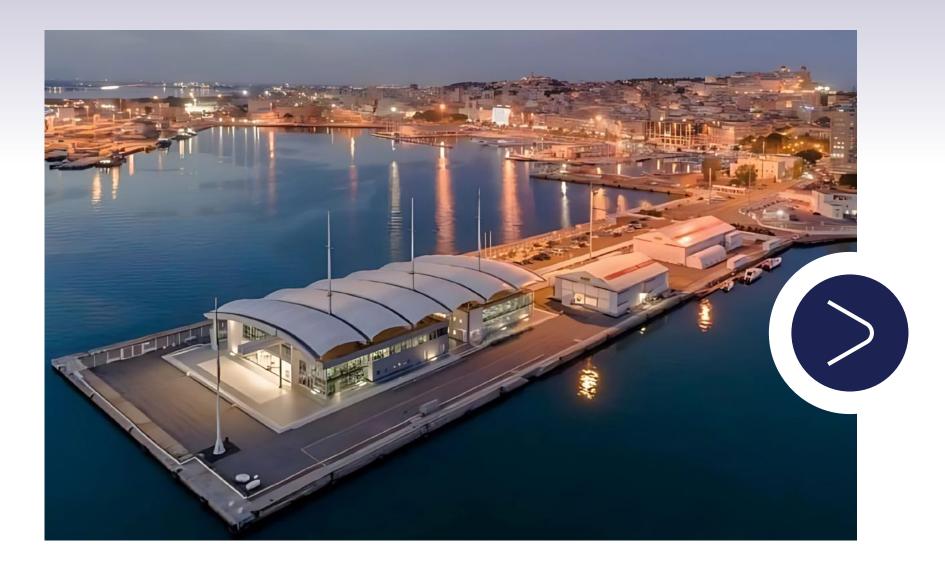

# Porto Turistico di Roma

Port of Rome is Luise Associates Rome "Headquarter" since 2001, the company is managing most of superyacht berths available inside Marina, including the only berth for yachts till 60 meters long. Geographic position, close to International Airport of Fiumicino, allow us to provide our customers with top quality services offering strategical assistance in case of "fast calls" also. Luise Associates Rome is a modern Company boasting five generation of family experience in yachting. Luise Associates Rome is proud to provide a comprehensive assistance plan to the customers, ensuring that every detail is cared of in the best way. The Company guarantees availability seven days a week, 24 hours a day, in order to assist the customer in everything, that means taking care of yacht clearance, arranging top quality services, finding the highest quality gourmet food and wines, suggesting itineraries sure to leave lasting memories and solving any problems of emergency repairs.

#### PORTO TURISTICO DI ROMA

Port access time:

from 07.00 am to 11.00 pm

Mooring system: Alongside berthing

Max depth: 3,50 mt Max length: 60,00mt Mooring personnel: yes

**Shore Power:** 380v x 63A 125A 250A