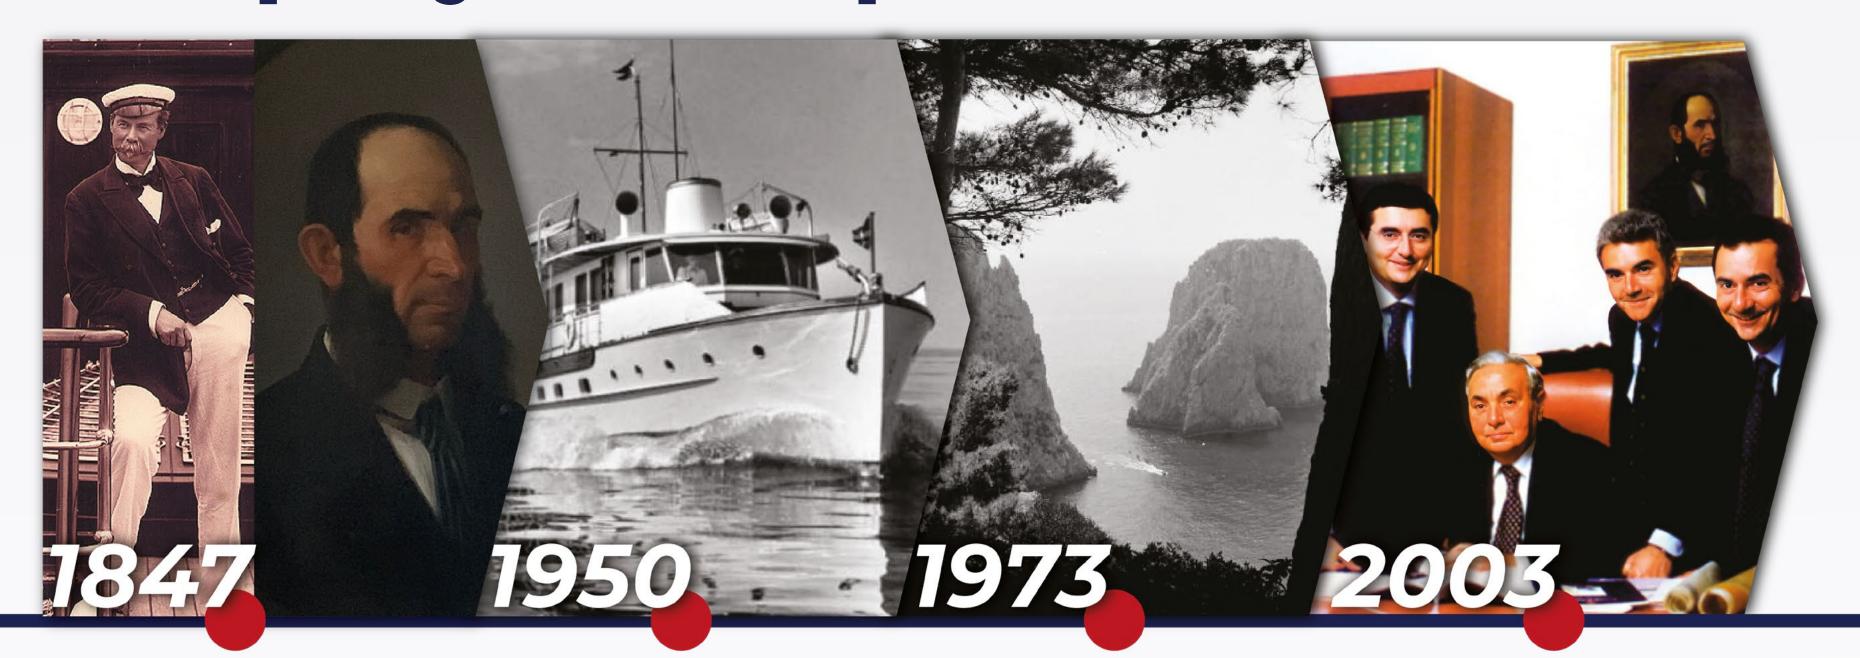

# Company Development

The Company was founded by Joseph Luise, who became one of the forefathers of this elite industry when he established J. Luise & Sons, in the Italian city of Naples.

After World War II (when fascist regime shut off the company due to its relationships with mostly english customers), an evolution of the market has led to a larger client base with a growing number of vessels both in numbers and size and resulted in a rising number requests for professional assistance and services.

J. Luise & Sons led by the brothers Rismondo, Tomaso and Vico, consolidated their experience to create the first superyacht mooring facilities in the center of the city of Naples. Following this great success they transferred their vast experience to Capri and Ischia islands.

J. Luise & Sons Ltd and Luise International marked the beginning of Luise Group that has become one of the strongest partnerships in the yachting industry today

Foundation of BWA
Yachting: a worldwide
yacht agency and yachting
services provider formed to
support captains, managers
and crew, making their
lives easier, assisting with
the increasing demands
of managing a modern
superyacht

# Next Generations of Luise Agents

What about now? Luise Group is pleased to announce that the next generation of Luise Agents is stepping in... in full force! As shown in the hereby attached pictures, Mr. Ottavio Luise, in charge of the Sales/Operations dpt., Mr. Bruno Padula, in charge of the formalities dpt. and Mrs. Gaia Cimino, in charge of the financial/administration dpt, Mrs. Milena Luise, Innovation and Systems Manager; we are ready to prove ourselves worthy of the company reputation!