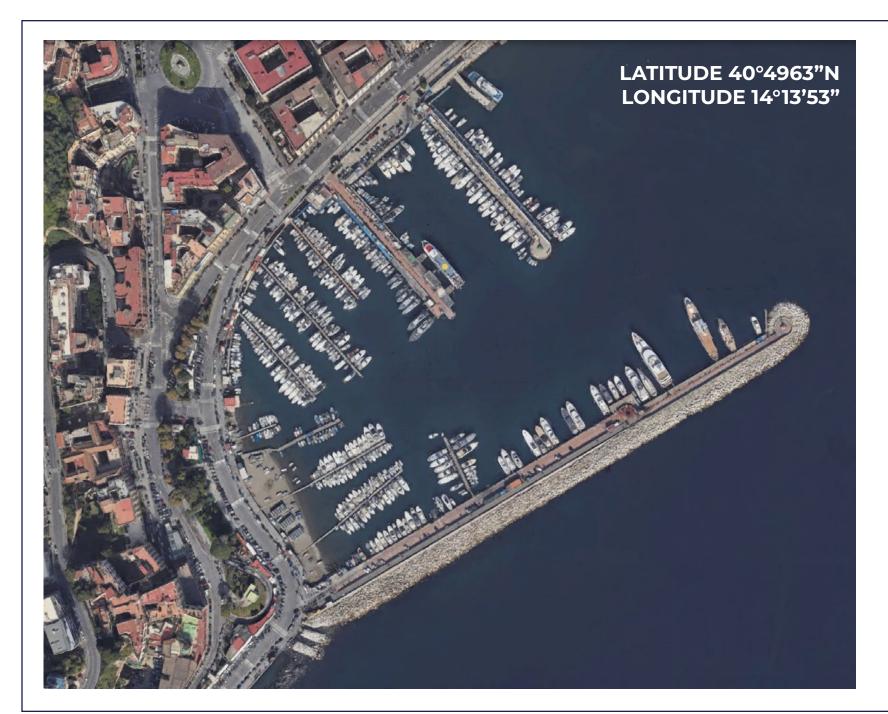

### NAPOLI

Marina Molo Luise is located in Naples, in the center of the Mediterranean Sea, a little more than a day's cruise from Cote d'Azur and Greece. A strategic position for cruisers and large yachts to berth in this splendid part of the world. Here duty-free or duty-paid bunkering is available, along with the expert services provided by J. Luise Group. The Marina Molo Luise is approximately 25 minutes driving distance from Napoli Capodichino International Airport. Situated in the city center and near Pompeii, Herculaneum and Vesuvius area, this is a must-see cultural destination and one of the most visited areas in all of Europe. The islands of Capri and Ischia, along with Sorrento and the famed Amalfi coast, are a short 18 miles away.