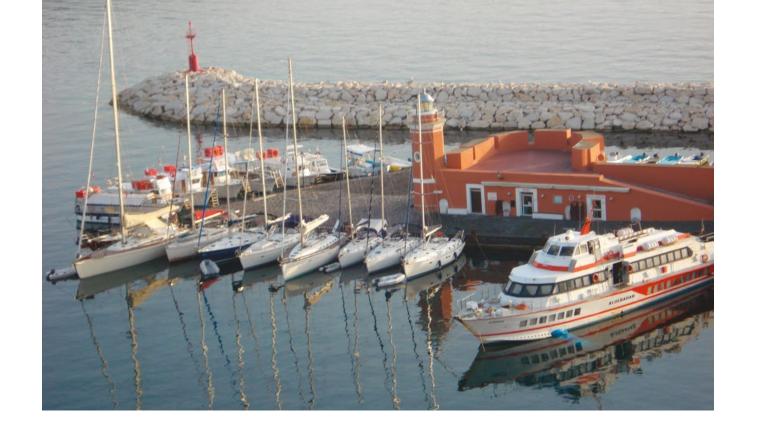

### NAPOLI

Marina Molo Luise is located in Naples, in the center of the Mediterranean Sea, a little more than a day's cruise from Cote d'Azur and Greece. A strategic position for cruisers and large yachts to berth in this splendid part of the world. Here duty-free or duty-paid bunkering is available, along with the expert services provided by J. Luise Group. The Marina Molo Luise is approximately 25 minutes driving distance from Napoli Capodichino International Airport. Situated in the city center and near Pompeii, Herculaneum and Vesuvius area, this is a must-see cultural destination and one of the most visited areas in all of Europe. The islands of Capri and Ischia, along with Sorrento and the famed Amalfi coast, are a short 18 miles away.