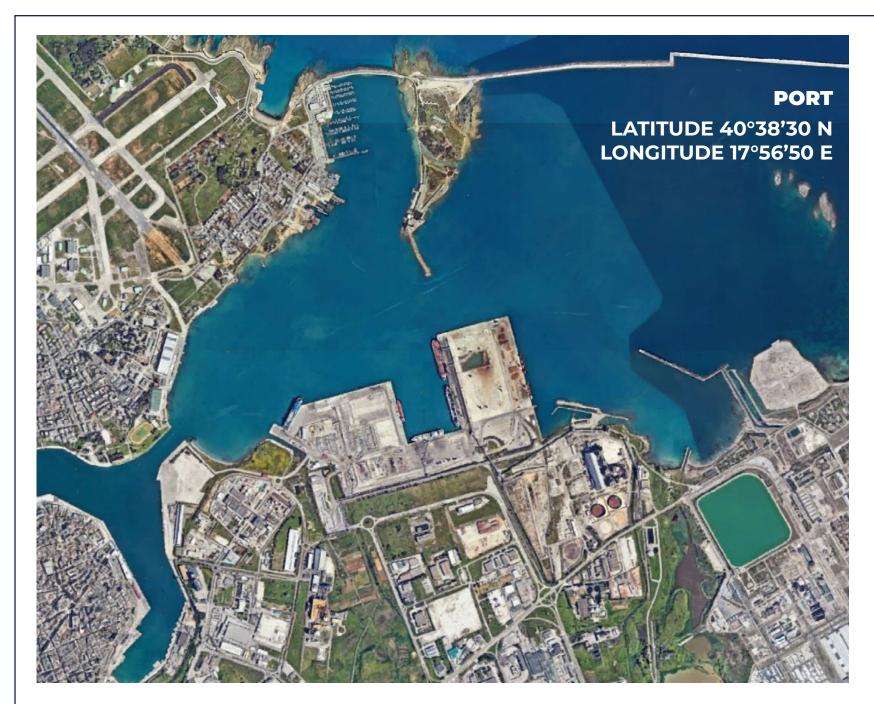

### NAPOLI

Marina Molo Luise is located in Naples, in the center of the Mediterranean Sea, a little more than a day's cruise from Cote d'Azur and Greece. A strategic position for cruisers and large yachts to berth in this splendid part of the world. Here duty-free or duty-paid bunkering is available, along with the expert services provided by J. Luise Group. The Marina Molo Luise is approximately 25 minutes driving distance from Napoli Capodichino International Airport. Situated in the city center and near Pompeii, Herculaneum and Vesuvius area, this is a must-see cultural destination and one of the most visited areas in all of Europe. The islands of Capri and Ischia, along with Sorrento and the famed Amalfi coast, are a short 18 miles away.

#### **DISTANCES FROM**

Capri & Ischia islands 18nm Sorrento 15nm Amalfi coast 36nm Ponza island 63nm Aeolian Islands 130nm

#### **NEAREST AIRPORT**

Naples Intl 30' Rome Intl 1h10'