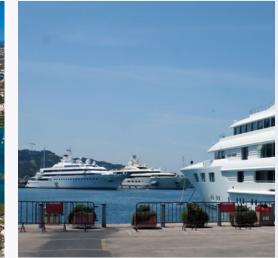

### NAPOLI

Marina Molo Luise is located in Naples, in the center of the Mediterranean Sea, a little more than a day's cruise from Cote d'Azur and Greece. A strategic position for cruisers and large yachts to berth in this splendid part of the world. Here duty-free or duty-paid bunkering is available, along with the expert services provided by J. Luise Group. The Marina Molo Luise is approximately 25 minutes driving distance from Napoli Capodichino International Airport. Situated in the city center and near Pompeii, Herculaneum and Vesuvius area, this is a must-see cultural destination and one of the most visited areas in all of Europe. The islands of Capri and Ischia, along with Sorrento and the famed Amalfi coast, are a short 18 miles away.