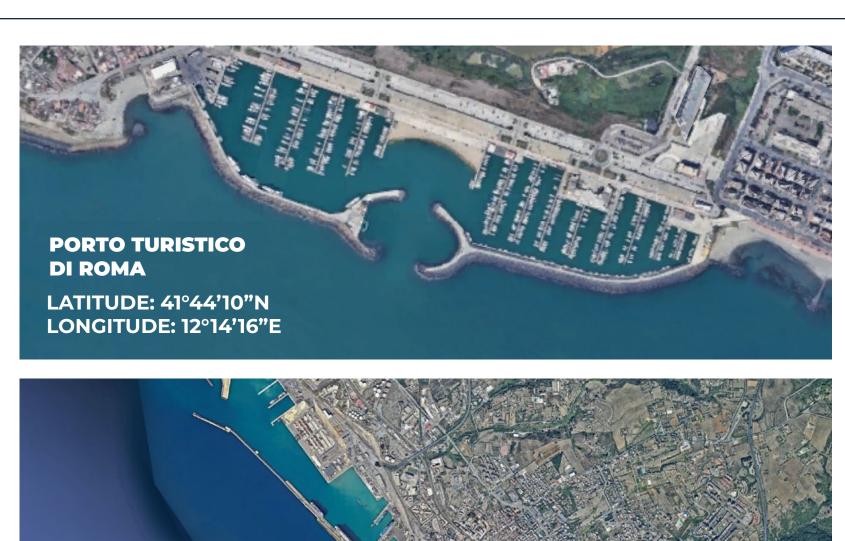

# Porto Turistico di Roma

Port of Rome is Luise Associates Rome "Headquarter" since 2001, the company is managing most of superyacht berths available inside Marina, including the only berth for yachts till 60 meters long. Geographic position, close to International Airport of Fiumicino, allow us to provide our customers with top quality services offering strategical assistance in case of "fast calls" also. Luise Associates Rome is a modern Company boasting five generation of family experience in yachting. Luise Associates Rome is proud to provide a comprehensive assistance plan to the customers, ensuring that every detail is cared of in the best way. The Company guarantees availability seven days a week, 24 hours a day, in order to assist the customer in everything, that means taking care of yacht clearance, arranging top quality services, finding the highest quality gourmet food and wines, suggesting itineraries sure to leave lasting memories and solving any problems of emergency repairs.

#### PORTO TURISTICO DI ROMA

Port access time:

from 07.00 am to 11.00 pm

Mooring system: Alongside berthing

Max depth: 3,50 mt Max length: 60,00mt Mooring personnel: yes

**Shore Power:** 380v x 63A 125A 250A