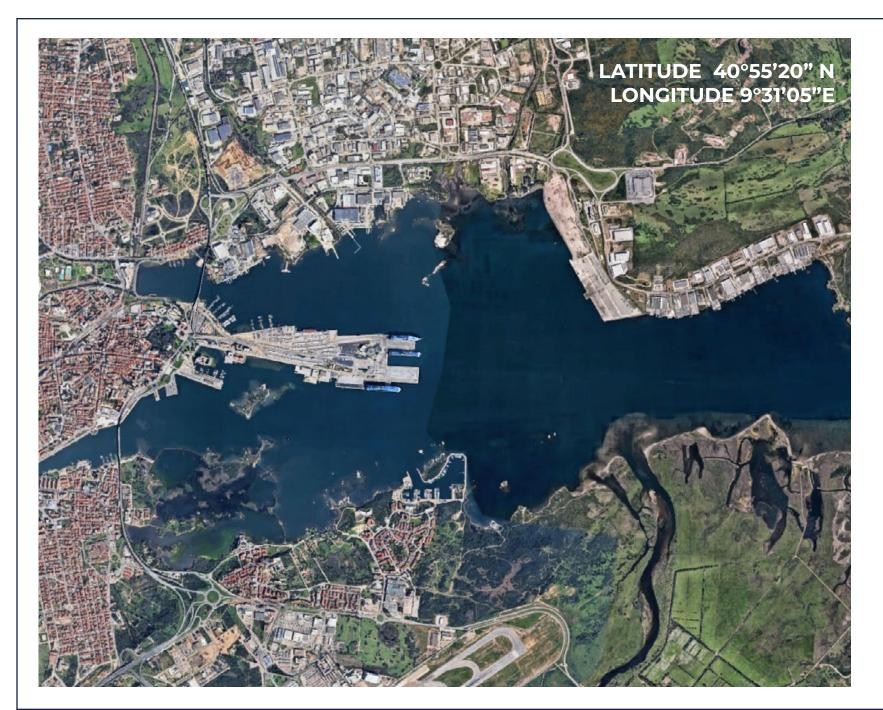

## Molo Ichnusa CAGLIARI, SARDINIA

SYS proposes in Cagliari 2 different berthing offers (A, B) Keeping a vessel here means mooring it in the capital city of Sardinia, the center of the Mediterranean, in one of its most beautiful areas, with a delightful climate all year round, from which wonderful voyages can be planned. The port is well sheltered from the predominant wind SE and the town centre is walking distance from both berths. Picturesque historical districts with sea views, elegant shopping streets and panoramic terraces: Cagliari is Sardinia's main and most populous city, the vibrant, cultural heart of the island, as well as the gateway port and main Mediterranean cruise liner hub.

#### **FACILITY BERTH A**

Security Fences: yes

Gate And Car/Van Access: yes

Alongside Berth
Ground Lines
Max Lenght 150mt
Max Width: No Limit
Max Draught: 9 Mt
Shore Power With Generators: yes
Water: yes
Yokohama Fenders: yes

#### **FACILITY BERTH B**

Marina Di Portus Karalis Max Length: 80mt Max Width: No Limit

Max Draught: 7 Mt Shore Power: yes

Water: yes Security: yes

#### **DISTANCES FROM**

Tunisia - Bizerte 120nm Top destination in the Med 250nm

**NEAREST AIRPORT**Cagliari Intl Airport 10'