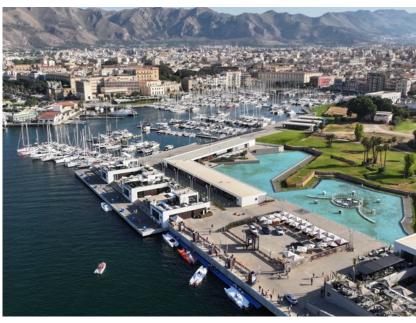

## Palermo Marina Yachting

### SICILY

Palermo Marina Yachting is the latest addition to the facilities managed by Luise (a co-managed one actually); located in the trapezoidal pier in the heart of the city of Palermo (the largest town on the whole island) it's a safe and quite area (30 thousand square meters) a brand new dockage option for small and large vessels alike. The pier features several restaurants (even Michelin starred ones) and shops where it is possible to enjoy the authentic Sicilian cuisine and delve deeper into Italian fashion. One of the main attraction is undoubtedly the artificial lake which houses a dancing fountain, a spectacular play of water jets and lights to the rhythm of music.

Palermo Marina Yachting is indeed your first choice for guests pick-up and drop-off due to its proximity to the local airport but it's definitely an option also for crew eager to visit one of the most popular venues in the South of Italy, Palermo, the capital city of the "Regno delle Due Sicilie" the kingdom which stood before the Italian unificationduring Bourbon Kings' age!