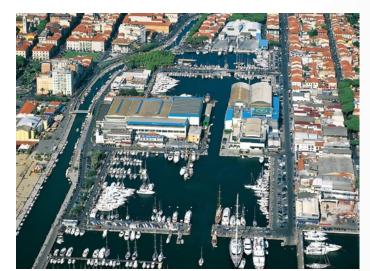

### NAPOLI

Marina Molo Luise is located in Naples, in the center of the Mediterranean Sea, a little more than a day's cruise from Cote d'Azur and Greece. A strategic position for cruisers and large yachts to berth in this splendid part of the world. Here duty-free or duty-paid bunkering is available, along with the expert services provided by J. Luise Group. The Marina Molo Luise is approximately 25 minutes driving distance from Napoli Capodichino International Airport. Situated in the city center and near Pompeii, Herculaneum and Vesuvius area, this is a must-see cultural destination and one of the most visited areas in all of Europe. The islands of Capri and Ischia, along with Sorrento and the famed Amalfi coast, are a short 18 miles away.