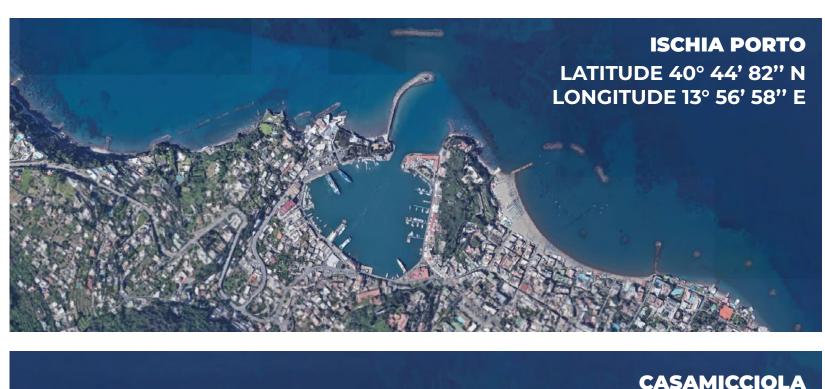

# Ischia Porto e Casamicciola

If you are looking for a more private and relaxing area these are the best choices in Ischia island: Casamicciola and Ischia Porto.

The best locations for your itineraries, cruises and long stay.

### ISCHIA PORTO

Security 24h: yes Ground lines up to 58mt Mooring assistance: yes

Fresh water: yes

Shore power until 125amp

Wi-fi: yes

Garbage service: yes

Diving service: yes

Ship chandler: yes