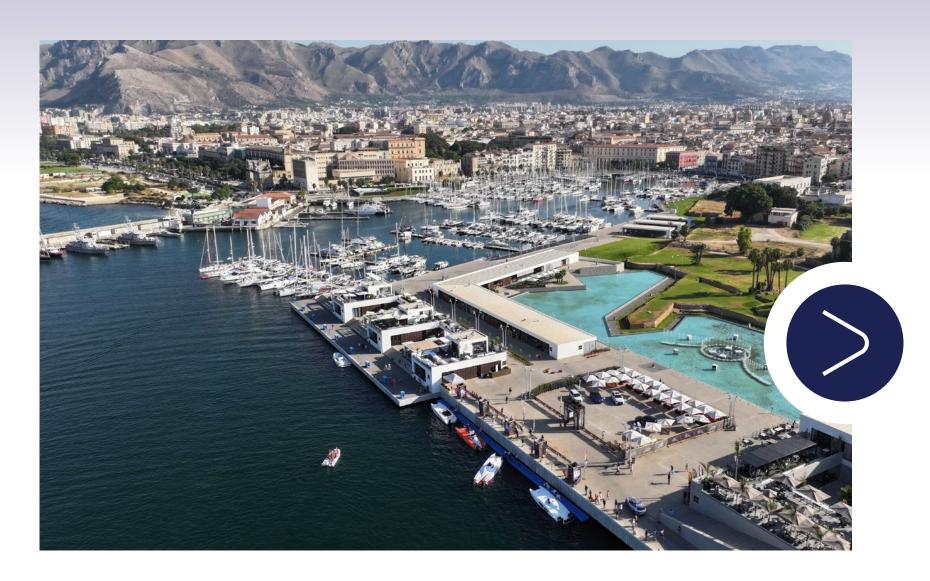

## Palermo Marina Yachting

### SICILY

Palermo Marina Yachting is the latest addition to the facilities managed by Luise (a co-managed one actually); located in the trapezoidal pier in the heart of the city of Palermo (the largest town on the whole island) it's a safe and quite area (30 thousand square meters) a brand new dockage option for small and large vessels alike. The pier features several restaurants (even Michelin starred ones) and shops where it is possible to enjoy the authentic Sicilian cuisine and delve deeper into Italian fashion. One of the main attraction is undoubtedly the artificial lake which houses a dancing fountain, a spectacular play of water jets and lights to the rhythm of music.

Palermo Marina Yachting is indeed your first choice for guests pick-up and drop-off due to its proximity to the local airport but it's definitely an option also for crew eager to visit one of the most popular venues in the South of Italy, Palermo, the capital city of the "Regno delle Due Sicilie" the kingdom which stood before the Italian unificationduring Bourbon Kings' age!