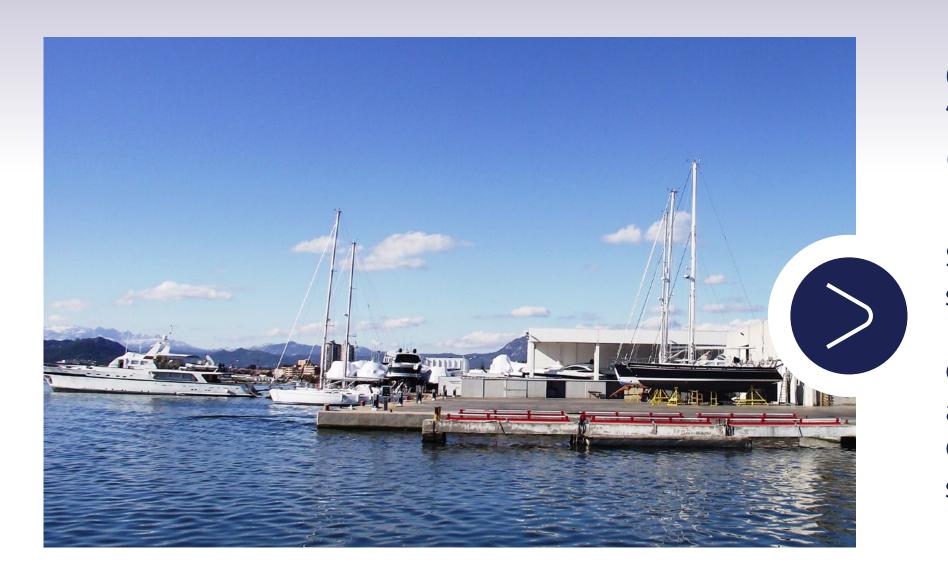

# SYS Marine Center

OLBIA, SARDINIA

Sys Marine Center is a professional, functional, and flexible Marina Resort, strategically situated close by Olbia downtown, just 10 minutes away from the airport and few miles from Costa Smeralda beautiful anchorages.

Captains and crew have everything they need in safety and comfort and can find an ideal spot for maintenance and refitting while benefiting from all the facilities Olbia can offer. Sys Marine Center can provide a variety of berths, from tenders to superyachts up to 60 meters: the perfect place to standing by and hurry up!