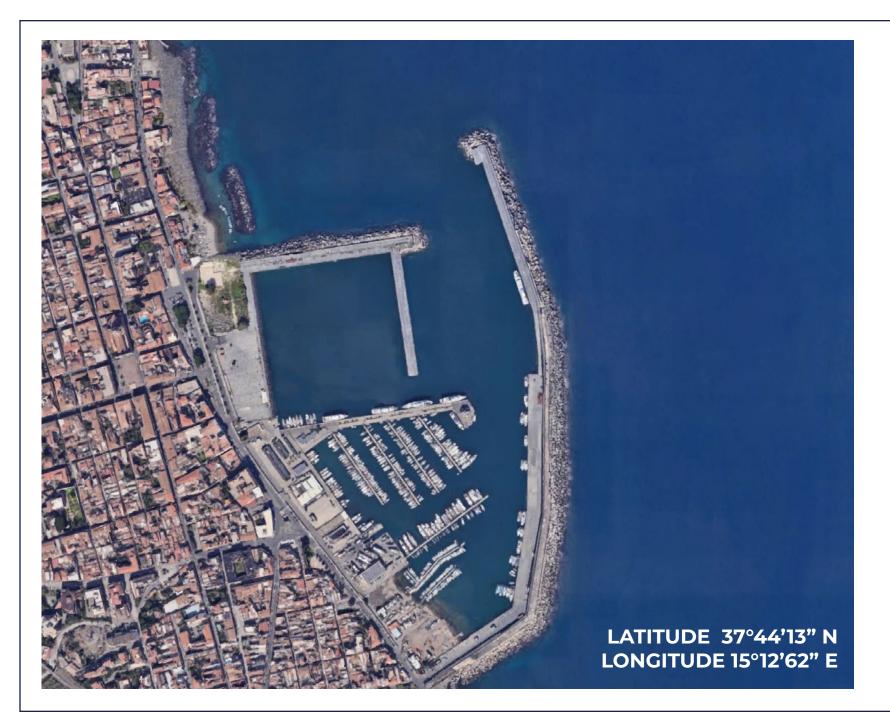

# Molo Costanzo RIPOSTO, SICILY

Situated strategically on Sicily's eastern coast, Molo Costanzo commands a prime position in Riposto (Italy), just a stone's throw away from Taormina and Mount Etna. Its proximity to the international Fontanarossa Airport in Catania makes it easily accessible, welcoming sailors from around the globe to explore the southern Mediterranean basin. For all yachts over 500 GRT, No pilotage required to enter port.

#### **DISTANCES FROM**

Riposto centre: 500 meters walk Taormina: 40 minutes by car Catania: 40 minutes by car

Closest Airports:

Catania 30 minutes by car 65km

Closet Heliport:
10 minutes by car