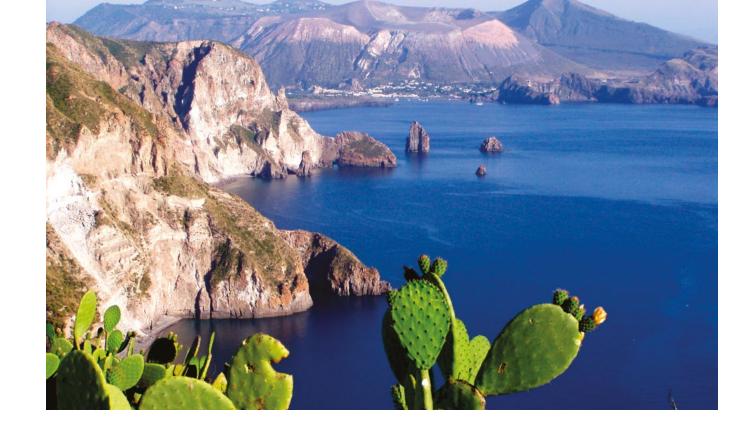

The **Aeolian** archipelago consists of seven islands situated along Sicily's north-east coast. They are all of volcanic origin; signs of the volcanic activity being, besides the active volcano of Stromboli and the fumaroles of the island of Vulcano, the underwater hot water springs and the natural mud pool.