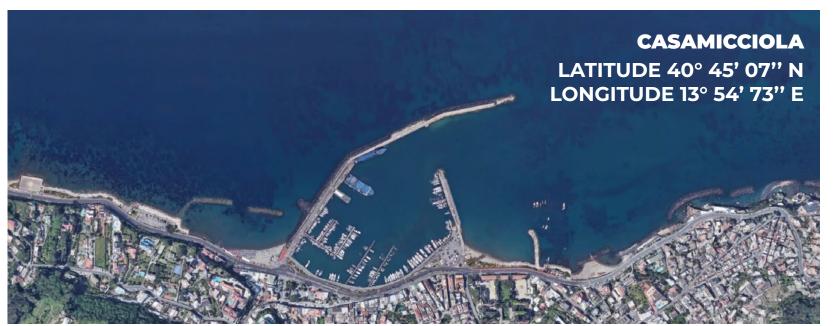

# Ischia Porto e Casamicciola

If you are looking for a more private and relaxing area these are the best choices in Ischia island: Casamicciola and Ischia Porto.

The best locations for your itineraries, cruises and long stay.

#### **CASAMICCIOLA**

Security 24h: yes

Ground lines up to 90mt

Mooring assistance: yes

Fresh water: yes

Shore power until 125amp

Wi-fi connection: yes

Waste collection: yes