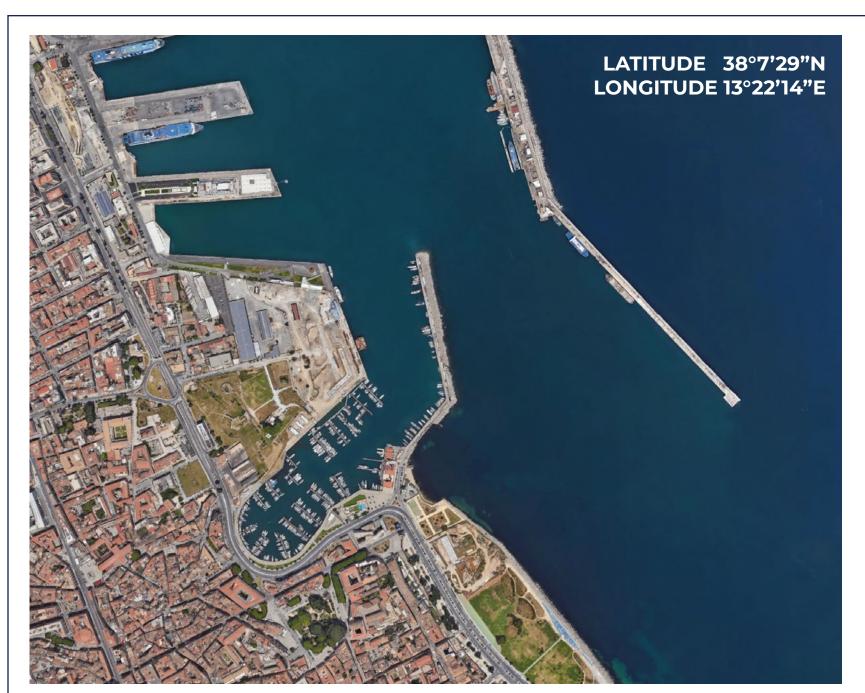

## Palermo Marina Yachting

### SICILY

Palermo Marina Yachting is the latest addition to the facilities managed by Luise (a co-managed one actually); located in the trapezoidal pier in the heart of the city of Palermo (the largest town on the whole island) it's a safe and quite area (30 thousand square meters) a brand new dockage option for small and large vessels alike. The pier features several restaurants (even Michelin starred ones) and shops where it is possible to enjoy the authentic Sicilian cuisine and delve deeper into Italian fashion. One of the main attraction is undoubtedly the artificial lake which houses a dancing fountain, a spectacular play of water jets and lights to the rhythm of music.