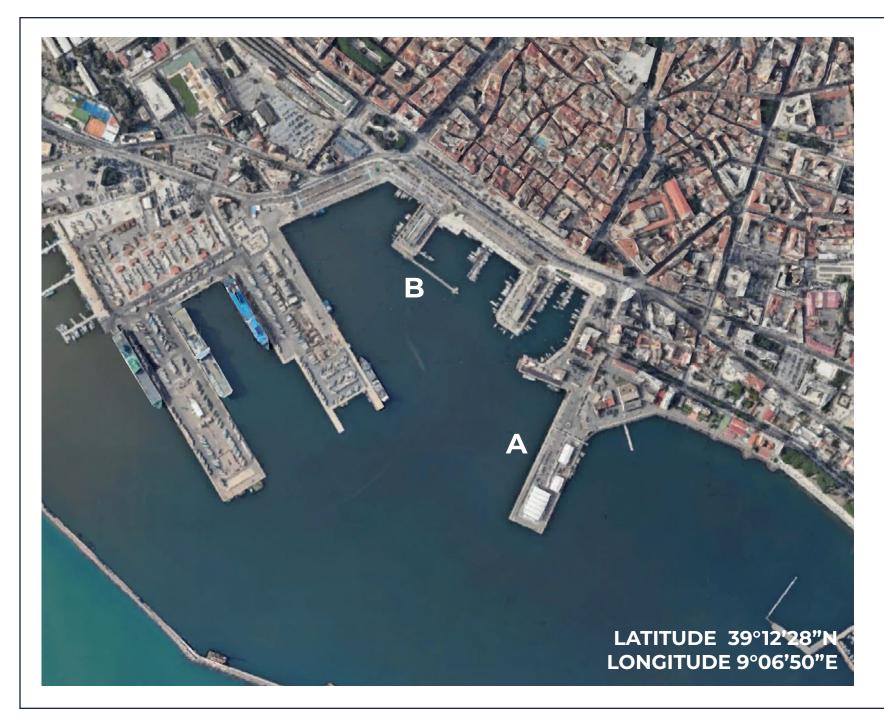

# Brindisi City Port

### PUGLIA

At the end of the ancient Roman Appian way, in the heart of the city, the port offers peaceful but alive spots perfect to discover the gems in the surroundings and it is just 10 mins driving from Brindisi International Airport.

It is a safe and functional berthing area where guests and crew have everything at their fingertips. Restaurants, bars, railway station, tennis court, gym 24/7, postal office and shipchandler are just few steps from your gangway! From tenders and up to 140 mt, here there is the possibility to accommodate large superyachts alongside and also stern to up to 40mt, fresh water available.