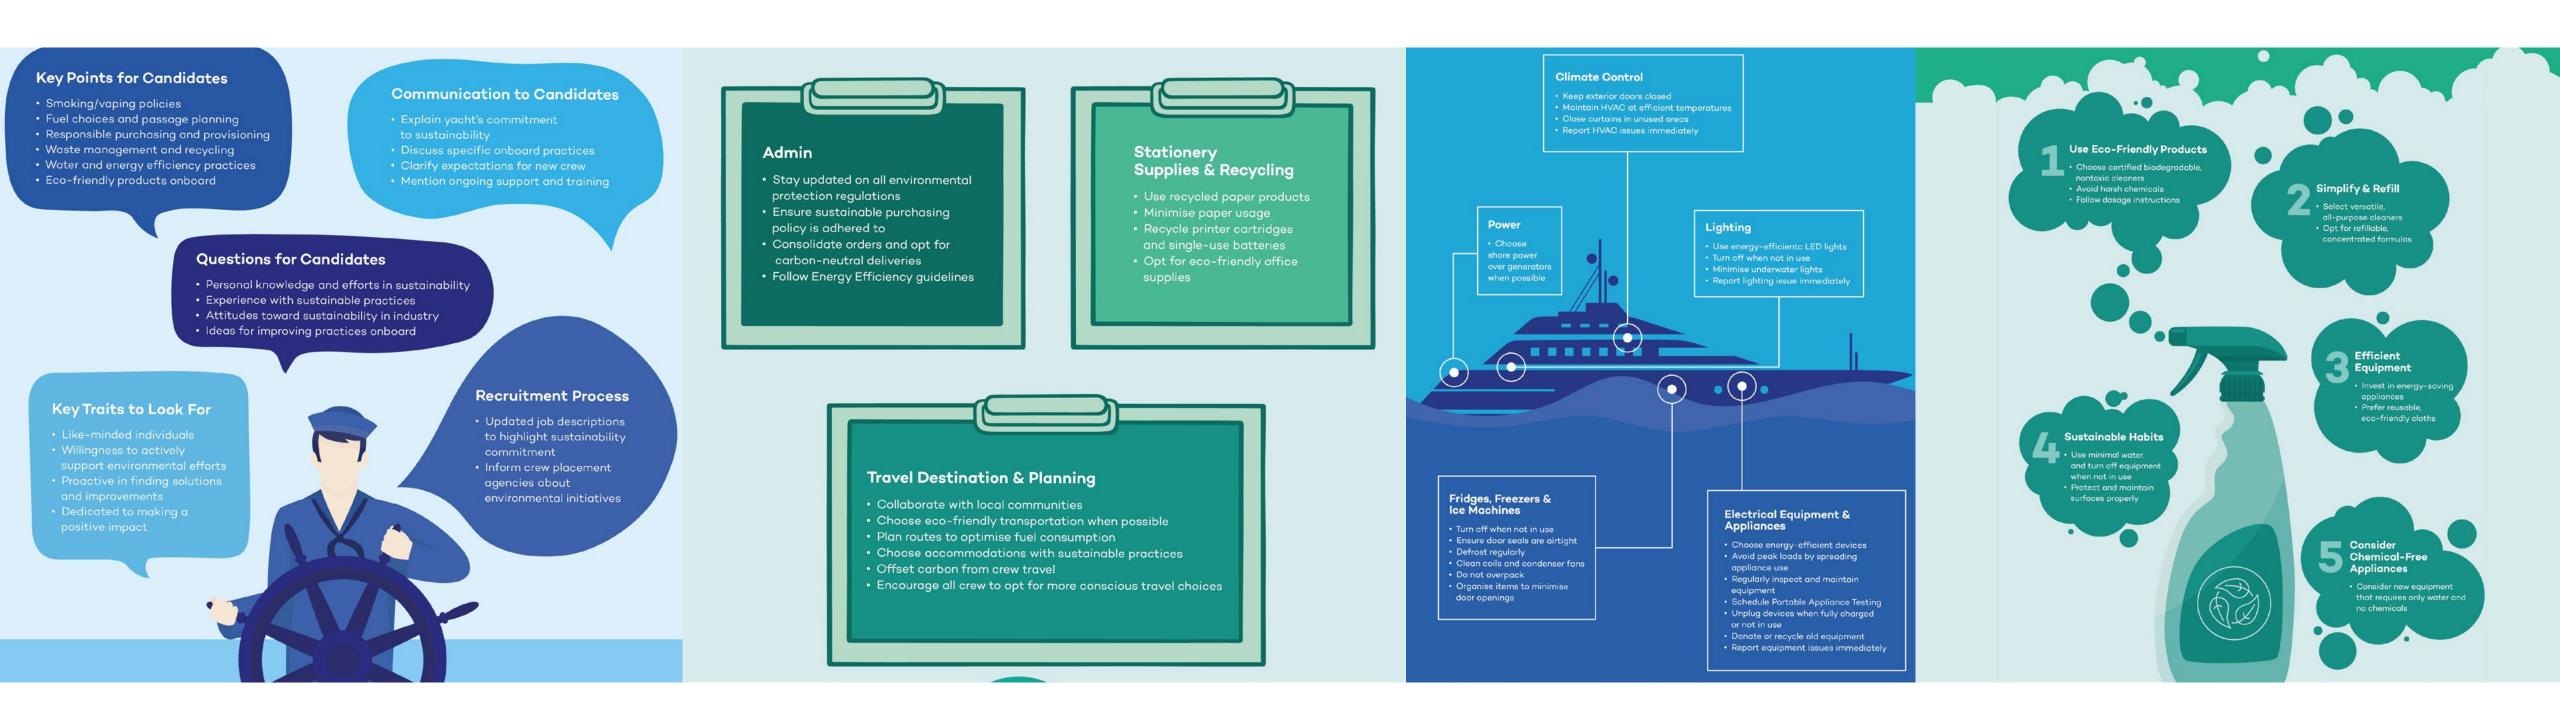

Luise Group has wholeheartedly embraced aboard yachts. This collaboration aligns with the initiative of the Water Revolution Foundation, recognizing the importance adopting sustainable and innovative practices to reduce the environmental impact

Luise Group's broader commitment to sea protection and natural resource conservation. The Water Revolution Foundation focuses on best practices for sustainability in the yachting

industry, providing practical guidelines for eco-friendly solutions onboard. Luise Group has chosen to integrate these best practices, contributing to a greener future for the industry.