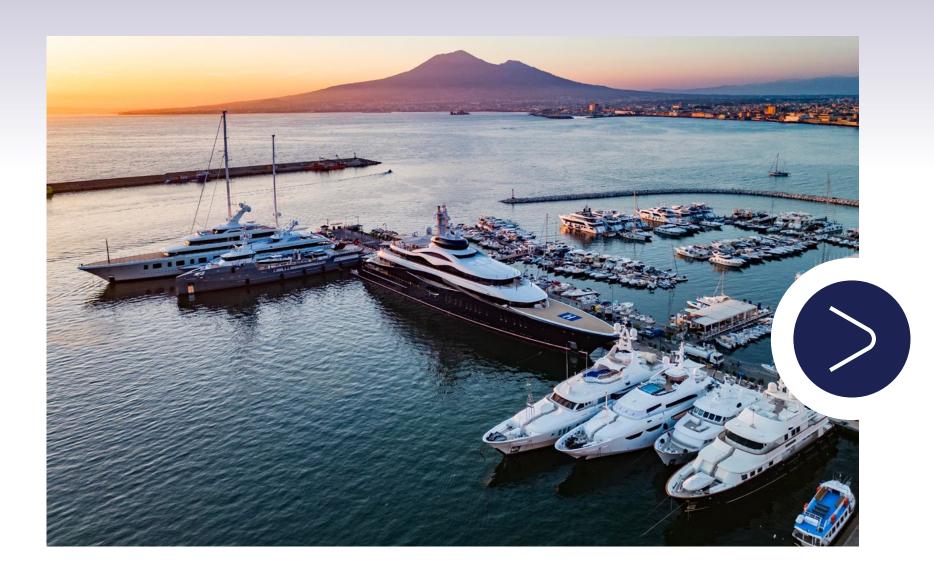

### NAPOLI

Marina Molo Luise is located in Naples, in the center of the Mediterranean Sea, a little more than a day's cruise from Cote d'Azur and Greece. A strategic position for cruisers and large yachts to berth in this splendid part of the world. Here duty-free or duty-paid bunkering is available, along with the expert services provided by J. Luise Group. The Marina Molo Luise is approximately 25 minutes driving distance from Napoli Capodichino International Airport. Situated in the city center and near Pompeii, Herculaneum and Vesuvius area, this is a must-see cultural destination and one of the most visited areas in all of Europe. The islands of Capri and Ischia, along with Sorrento and the famed Amalfi coast, are a short 18 miles away.