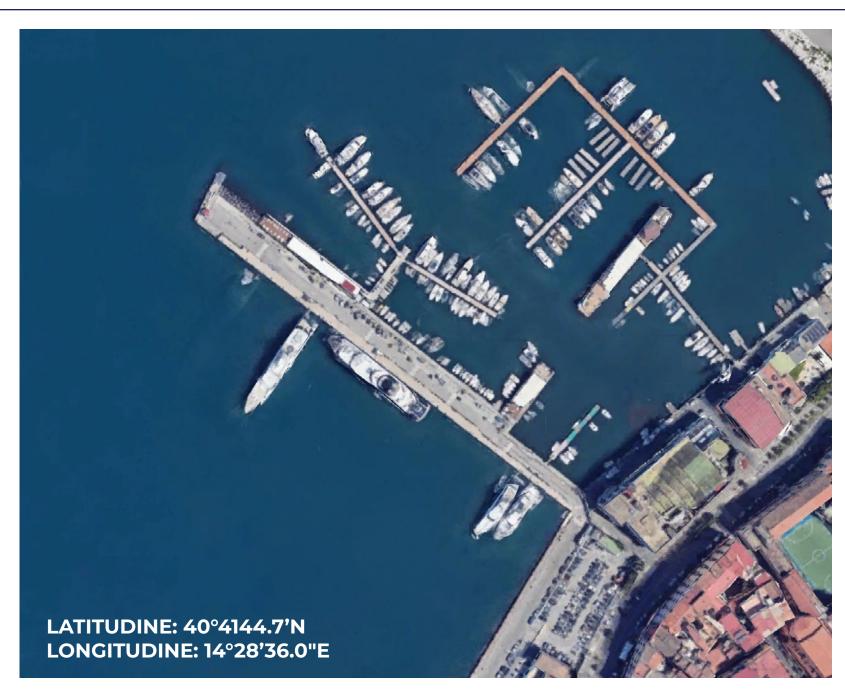

### CASTELLAMMARE DI STABIA

The new Superyacht Facility. The Marina Resort is in the city Centre of Castellammare di Stabia. Here we have the possibility to accommodate large superyachts stern to (until 110m) alongside (until 180m).

In the port: tennis court, gym, big storage, cinema, theatre, lounge bar, pizzeria and restaurant. Postal offices, pizzeria's, Irish pub, banks, railway stations, cable way, luxury spa, beaches, market and shopping area are few meters from the port. Concierge services and security h24. Stabia Main Port is approximately 30 minutes driving distance from Napoli Capodichino International Airport.